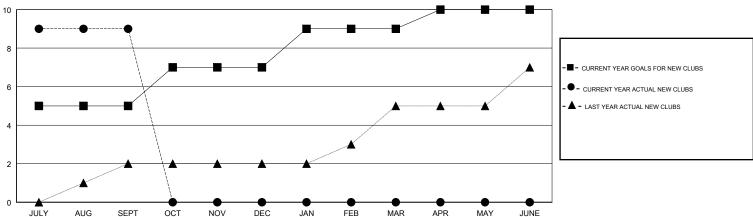

# MONTHLY MEMBERSHIP PROGRESS REPORT

### District 324A6

Results as of: 09/30/2017

# GMT: N S SANKAR LOCATION INDIA GMT CA



## GOALS AND ACTUAL NEW CLUBS CUMULATIVE



### GOALS AND ACTUAL MEMBERS CUMULATIVE



| DROPPED CLUBS: 1  DROPPED MEMBERS |     | 60 CLUBS OF 132 ADDED 1 OR MORE<br>NEW MEMBERS | GENDER DISTRIBUTION  MALE 3,437 (72.91%)  FEMALE 1,277 (27.09%)  Women Percentage Fiscal Year Goal: 2% |       |
|-----------------------------------|-----|------------------------------------------------|--------------------------------------------------------------------------------------------------------|-------|
| DECEASED                          | 3   | CLICK HERE FOR CUMULATIVE  MEMBERSHIP DATA     | TOTAL FAMILY UNIT MEMBERS                                                                              | 2,429 |
| CLUB CANCELLED                    | 1   |                                                |