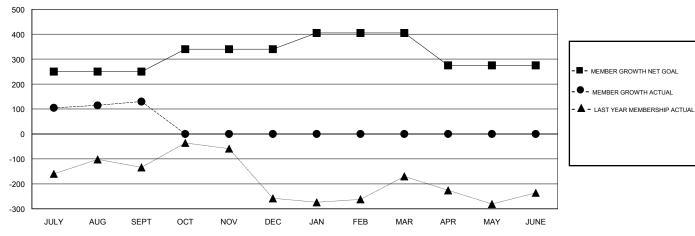

### GOALS AND ACTUAL MEMBERS CUMULATIVE

| DROPPED CLUBS: 1  DROPPED MEMBERS |     | 60 CLUBS OF 132 ADDED 1 OR MORE<br>NEW MEMBERS | GENDER DISTRIBUTION  MALE 3,437 (72.91%)  FEMALE 1,277 (27.09%)  Women Percentage Fiscal Year Goal: 2% |       |
|-----------------------------------|-----|------------------------------------------------|--------------------------------------------------------------------------------------------------------|-------|
| DECEASED                          | 3   | CLICK HERE FOR CUMULATIVE  MEMBERSHIP DATA     | TOTAL FAMILY UNIT MEMBERS                                                                              | 2,429 |
| CLUB CANCELLED                    | 1   |                                                |                                                                                                        | 4.074 |
| OTHER                             | 291 |                                                | FAMILY MEMBERS PAYING HALF DUES                                                                        | 1,374 |
| TOTAL                             | 295 |                                                |                                                                                                        |       |