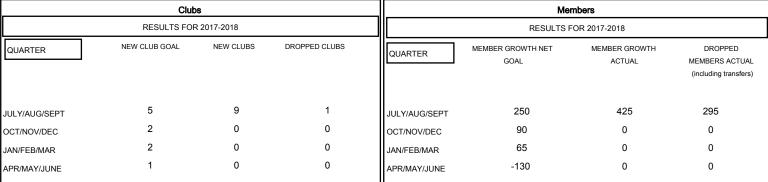

# MONTHLY MEMBERSHIP PROGRESS REPORT

### District 324A6

Results as of: 09/30/2017

# GMT: N S SANKAR LOCATION INDIA GMT CA



## GOALS AND ACTUAL NEW CLUBS CUMULATIVE



### GOALS AND ACTUAL MEMBERS CUMULATIVE



| DROPPED CLUBS: 1  DROPPED MEMBERS |     | 60 CLUBS OF 132 ADDED 1 OR MORE<br>NEW MEMBERS | GENDER DISTRIBUTION  MALE 3,437 (72.91%)  FEMALE 1,277 (27.09%)  Women Percentage Fiscal Year Goal: 2% |       |
|-----------------------------------|-----|------------------------------------------------|--------------------------------------------------------------------------------------------------------|-------|
| DECEASED                          | 3   | CLICK HERE FOR CUMULATIVE  MEMBERSHIP DATA     | TOTAL FAMILY UNIT MEMBERS                                                                              | 2,429 |
| CLUB CANCELLED                    | 1   |                                                |